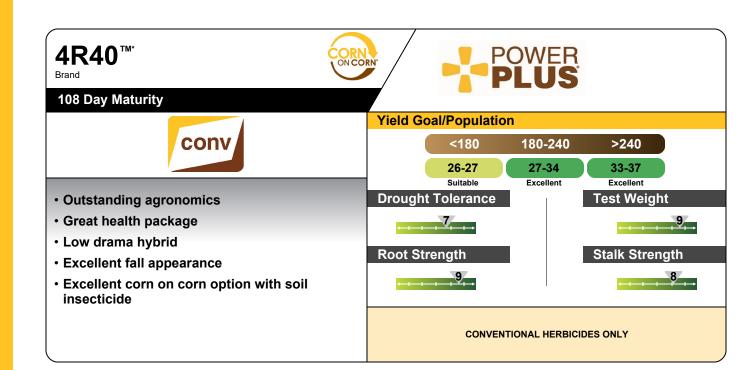

| GENERAL CHARACTERISTICS     |      | HARVEST INFORMATION  |      | RESPONSE TO            |           |
|-----------------------------|------|----------------------|------|------------------------|-----------|
| Plant height:               | 8    | GDD to silk:         | 1370 | ENVIRONMENTAL CO       | ONDITIONS |
| Ear height:                 | 8    | GDD to 30%:          | 2600 | Drought tolerance:     | 7         |
| Ear type:                   | Flex | Root strength:       | 9    | Greensnap tolerance:   | 8         |
|                             |      | Stalk strength:      | 8    |                        |           |
| DISEASE TOLERANCE           |      | Dry down rate:       | 7    | HERBICIDE TOLERANCE    |           |
| No. leaf blight tolerance:  | 7    | Fall appearance:     | 8    | Glyphosate tolerance:  | No        |
| Gray leaf spot tolerance:   | 8    | Ear retention:       | 7    | Glufosinate tolerance: | No        |
| Tar spot tolerance:         | 7    | Test weight:         | 9    |                        |           |
| Diplodia ear rot tolerance: | 8    | Silage tonnage:      | 8    | PLANTING INFORMATION   |           |
| Goss`s wilt:                | 9    | Silage quality:      | 7    | Corn on Corn:          | Exc + SAI |
| Southern rust tolerance:    | 7    | Harvest residue:     | 8    | Speed of emergence:    | 8         |
|                             |      | Premium potential:   | Yes  | Early Vigor:           | Excellent |
| ADAPTABILITY                |      |                      |      |                        |           |
| High Organic Soils:         | 10   | PROTECTION           |      |                        |           |
| Timber Soils:               | 9    | Nematode protection: | Yes  |                        |           |
| Clay and Varied Soils:      | 8    | Black cutworm:       | 8    |                        |           |
| Wet Soils:                  | 9    | Response             |      |                        |           |
| Sand Irrigated:             | 9    | to fungicide:        | Low  |                        |           |

General Ratings Scale: 10 = outstanding, 5 = average, 1 = poor, NR = not rated

Plant Height: 9 = tall, 1 = short Ear Height: 9 = high, 1 = low

Sand Dryland: