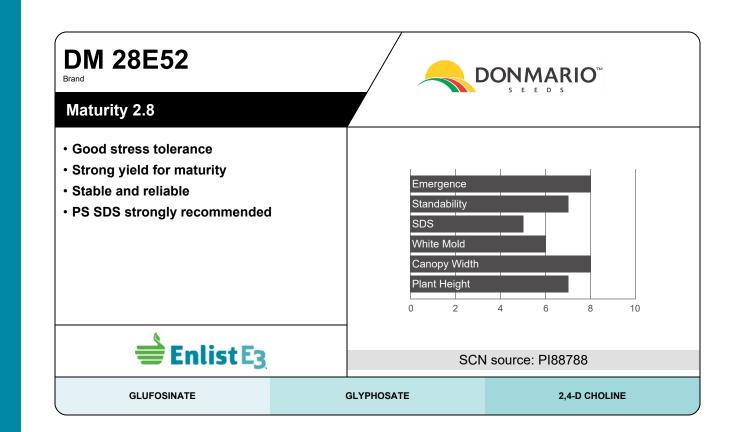

## PLANT CHARACTERISTICS

| Standability: | 7    |
|---------------|------|
| Canopy width: | 8    |
| Plant height: | 7    |
| Pubescence:   | Gray |
| Emergence:    | 8    |

## AGRONOMIC PACKAGE

| Brown stem rot (BSR):         | NR      |
|-------------------------------|---------|
| Light soils:                  | 8       |
| Iron chlorosis:               | 6       |
| White mold:                   | 6       |
| Frogeye leaf spot tolerance:  | NR      |
| Sudden death (SDS) tolerance: | 5       |
| Soybean cyst nematode (SCN):  | PI88788 |
| Phytophthora root rot (PRR):  | 8       |
| Phytophthora gene:            | Rps1k   |
|                               |         |

## HERBICIDE TOLERANCE

| Glyphosate tolerance:    | Yes |
|--------------------------|-----|
| Glufosinate tolerance:   | Yes |
| Dicamba tolerance:       | No  |
| 2,4-D Choline tolerance: | Yes |

General Ratings Scale: 10 = outstanding, 5 = average, 1= poor, NR = not rated Plant Height: 9 = tall, 1= short Canopy Width: 9 = extremely busy, 1= very narrow **1:** Subject to availability throughout the sales season.